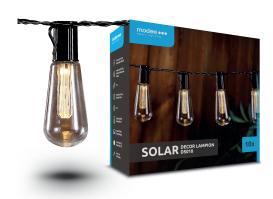

Product name Modee Lighting LED Solar Decor Lampion DS010 (10pcs/set)

**Valid from** 2024.04.22.

Order it online! www.smokingacc.hu
Email us: info@smokingacc.hu

## **PRODUCT DETAILS**

| Color Mode          | Single Color               |
|---------------------|----------------------------|
| Material            | Plastic                    |
| Shape               | Lampion                    |
| Wattage reference   | -                          |
| Lumen Output        | -                          |
| Dimmable            | No                         |
| Battery replaceable | Yes                        |
| Power source        | Powered by the Sun         |
| Battery included    | 1x 1.2V Ni-MH Rechargeable |
|                     | 300mAh AA battery          |
| Modes               | On/Off, Flash              |
| Wire                | Green wire                 |
| Included            | -                          |
| Dimensions          | 4.7m wire                  |
| Lifetime            | 6-8h                       |
| Worktime            | 60.000h                    |
| IP                  | IP44                       |