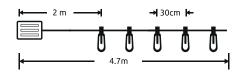

## **PRODUCT DETAILS**

| Color Mode          | Single Color               |
|---------------------|----------------------------|
| Material            | Plastic                    |
| Shape               | Lampion                    |
| Wattage reference   | -                          |
| Lumen Output        | -                          |
| Dimmable            | No                         |
| Battery replaceable | Yes                        |
| Power source        | Powered by the Sun         |
| Battery included    | 1x 1.2V Ni-MH Rechargeable |
|                     | 300mAh AA battery          |
| Modes               | On/Off, Flash              |
| Wire                | Green wire                 |
| Included            | -                          |
| Dimensions          | 4.7m wire                  |
| Lifetime            | 6-8h                       |
| Worktime            | 60.000h                    |
| IP                  | IP44                       |