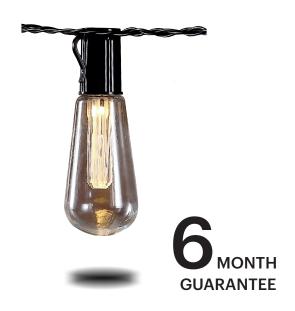

## **PRODUCT DETAILS**

| Color Mode          | Single Color               |
|---------------------|----------------------------|
| Material            | Plastic                    |
| Shape               | Lampion                    |
| Wattage reference   | -                          |
| Lumen Output        | -                          |
| Dimmable            | No                         |
| Battery replaceable | Yes                        |
| Power source        | Powered by the Sun         |
| Battery included    | 1x 1.2V Ni-MH Rechargeable |
|                     | 300mAh AA battery          |
| Modes               | On/Off, Flash              |
| Wire                | Green wire                 |
| Included            | -                          |
| Dimensions          | 4.7m wire                  |
| Lifetime            | 6-8h                       |
| Worktime            | 60.000h                    |
| IP                  | IP44                       |